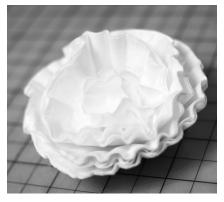

## **COFFEE FILTER SCULPTURE**

DIFFICULTY EASY
TIME FAST
BUDGET MODERATE

7. Make sure the sheepskin unit is on the concave side of the coffee filter.

8. Twist and turn the paper so that it looks organic and natural.

9. Feel free to experiment with various sizes and thicknesses of coffee filters.

10. Enjoy the sculpture on the table or floor.