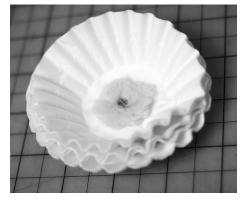

## **COFFEE FILTER SCULPTURE**

DIFFICULTY EASY
TIME FAST
BUDGET MODERATE

7. Make sure the sheepskin unit is on the concave side of the coffee filter.

8. Twist and turn the paper so that it looks organic and natural.