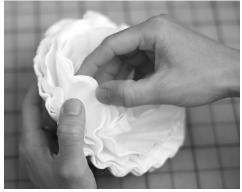

## **COFFEE FILTER SCULPTURE**

DIFFICULTY EASY
TIME FAST
BUDGET MODERATE

7. Make sure the sheepskin unit is on the concave side of the coffee filter.

8. Twist and turn the paper so that it looks organic and natural.

9. Feel free to experiment with various sizes and thicknesses of coffee filters.

10. Enjoy the sculpture on the table or floor.