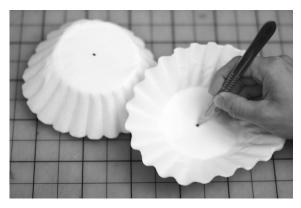

5. Put the weatherstrip unit through the bottom of the coffee filter and sheepskin unit on the other side.

6. Screw and join the two units together.

## **COFFEE FILTER SCULPTURE**

DIFFICULTY EASY
TIME FAST
BUDGET MODERATE

7. Make sure the sheepskin unit is on the concave side of the coffee filter.

8. Twist and turn the paper so that it looks organic and natural.