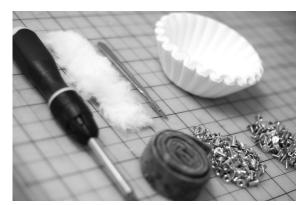

## **MATERIALS NEEDED**

- · Paper coffee filter
- $\cdot$  Felt weatherstrip
- · Blade

- · Bookbinding aluminium screw post
- · Sheepskin paint roller
- · Screwdriver

1. These are the materials you will need.