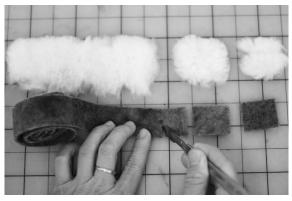

2. Cut both weatherstrip and sheepskin into small one inch squares.

3. Cut a hole in the middle of the weatherstrip and sheepskin. Attach bookbinding screw into them.

4. Cut a square hole in the middle of the coffee filter.