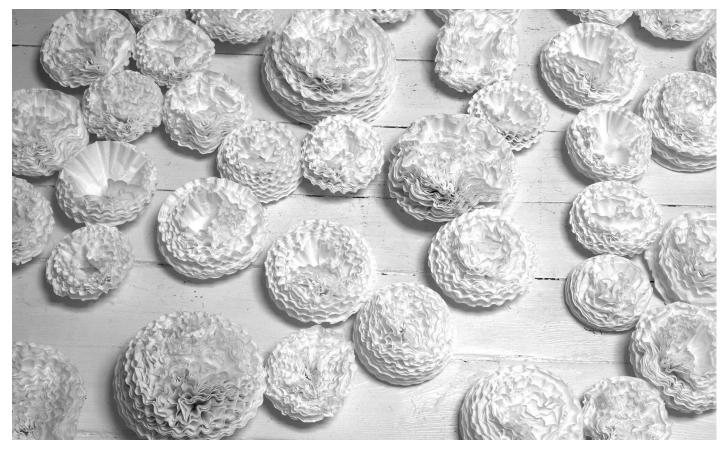

9. Feel free to experiment with various sizes and thicknesses of coffee filters.

10. Enjoy the sculpture on the table or floor.