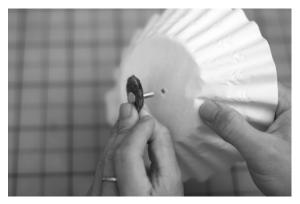

2. Cut both weatherstrip and sheepskin into small one inch squares.

3. Cut a hole in the middle of the weatherstrip and sheepskin. Attach bookbinding screw into them.

4. Cut a square hole in the middle of the coffee filter.

5. Put the weatherstrip unit through the bottom of the coffee filter and sheepskin unit on the other side.

6. Screw and join the two units together.