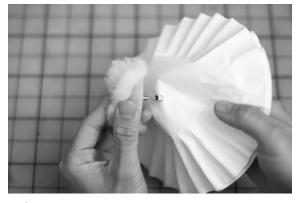

5. Put the weatherstrip unit through the bottom of the coffee filter and sheepskin unit on the other side.

6. Screw and join the two units together.

## **COFFEE FILTER SCULPTURE**

DIFFICULTY EASY
TIME FAST
BUDGET MODERATE

7. Make sure the sheepskin unit is on the concave side of the coffee filter.

8. Twist and turn the paper so that it looks organic and natural.