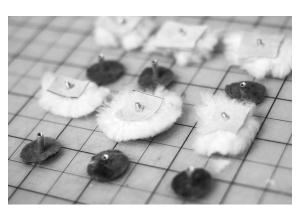

2. Cut both weatherstrip and sheepskin into small one inch squares.

3. Cut a hole in the middle of the weatherstrip and sheepskin. Attach bookbinding screw into them.

4. Cut a square hole in the middle of the coffee filter.

5. Put the weatherstrip unit through the bottom of the coffee filter and sheepskin unit on the other side.

6. Screw and join the two units together.